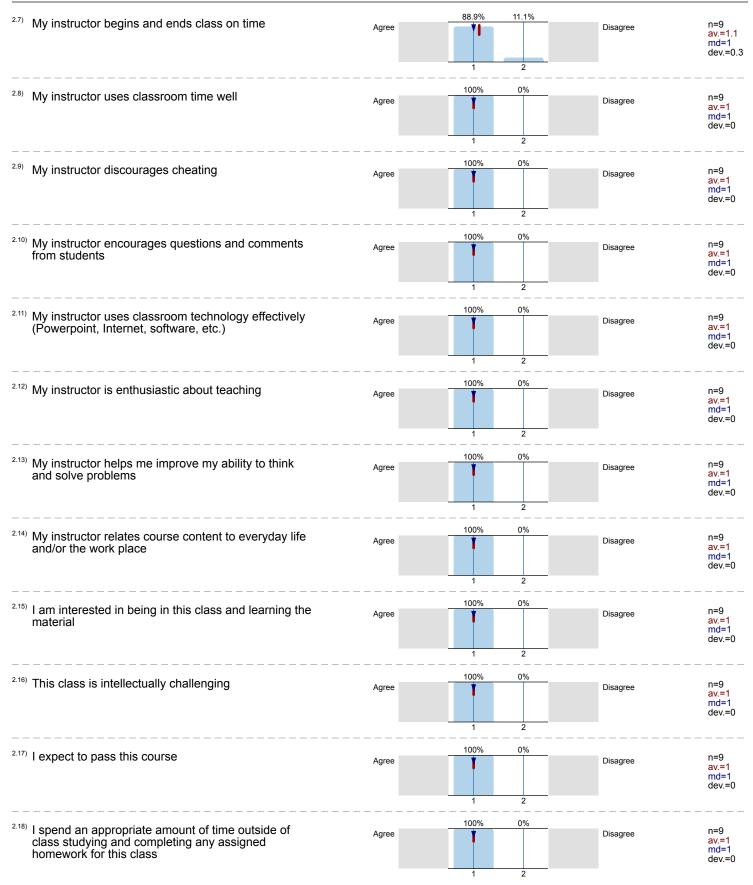

## Leaann Quave 2022 Spring - 212S COMPLEX CONCEPTS OF ADULT HEALTH (RNSG1343 01212S) COMPLEX CONCEPTS OF ADULT HEALTH (RNSG1343 01212S) No. of responses = 9

|                                                                                                        | Survey Results        |          |       |          |                                    |
|--------------------------------------------------------------------------------------------------------|-----------------------|----------|-------|----------|------------------------------------|
| 1. Instructions                                                                                        |                       |          |       |          |                                    |
| <sup>1.1)</sup> Gender                                                                                 |                       |          |       |          |                                    |
|                                                                                                        | Female                |          |       | 100%     | n=9                                |
|                                                                                                        | Male                  |          |       | 0%       |                                    |
| Prefer not to answ                                                                                     |                       |          |       | 0%       |                                    |
|                                                                                                        |                       |          |       |          |                                    |
| <sup>1.2)</sup> This course is required for my major (do not count gene                                | eral education requir | rements) |       |          |                                    |
|                                                                                                        | True                  |          |       | 100%     | n=9                                |
|                                                                                                        | False                 |          |       | 0%       |                                    |
|                                                                                                        | I am not sure         |          |       | 0%       |                                    |
|                                                                                                        |                       |          |       |          |                                    |
| 2. Course and Instructor                                                                               |                       |          |       |          |                                    |
| <sup>2.1)</sup> The course material is covered in a logical manner                                     | Agree                 | 100%     | 0%    | Disagree | n=9<br>av.=1                       |
|                                                                                                        |                       | 1        | 2     |          | md=1<br>dev.=0                     |
| <sup>2.2)</sup> My instructor returns work (tests, papers, etc.) within a reasonable period of time    | Agree                 | 88.9%    | 11.1% | Disagree |                                    |
|                                                                                                        |                       |          |       |          | n=9<br>av.=1.1<br>md=1<br>dev.=0.3 |
|                                                                                                        |                       | 1        | 2     |          |                                    |
| <sup>2.3)</sup> My instructor is well prepared for class                                               | Agree                 | 100%     | 0%    | Disagree | n=9                                |
|                                                                                                        |                       |          |       |          | av.=1<br>md=1<br>dev.=0            |
|                                                                                                        |                       | 1        | 2     |          |                                    |
| <sup>2.4)</sup> My instructor provides clear copies of classroom<br>policies (grading, absences, etc.) | Agree                 | 100%     | 0%    | Disagree | n=9<br>av.=1<br>md=1<br>dev.=0     |
|                                                                                                        |                       | 1        | 2     |          | uevo                               |
| <sup>2.5)</sup> My instructor maintains a classroom free of disruptions                                |                       | 100%     | 0%    |          |                                    |
|                                                                                                        | Agree                 | Ĭ        |       | Disagree | n=9<br>av.=1<br>md=1<br>dev.=0     |
|                                                                                                        |                       | 1        | 2     |          |                                    |
| <sup>2.6)</sup> My instructor is readily available to meet with students                               | Agree                 |          | 0%    | Disagree | n=9<br>av.=1<br>md=1<br>dev.=0     |
|                                                                                                        |                       | 1        | 2     |          |                                    |